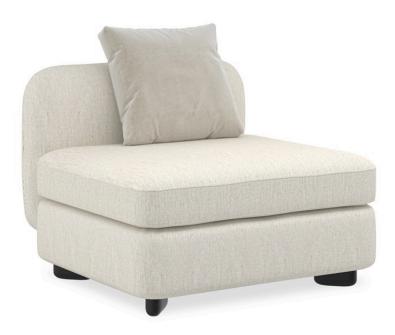

## LUMI ARMLESS CHAIR

uph-424-ac2-a

**COLLECTION:** CARACOLE UPHOLSTERY

**DIMENSIONS:** 34W x 34D x 27H

The Lumi Armless Chair can stand on its own or be part of the Lumi Sectional. You will want to sink into its ivory plushly-stuffed seat. The body of the chair is fully upholstered in a micro-ribbed linen blend, while the cushion features an Ivory mohair and wool-blend velvet. The chair's pegged feet pop from underneath in Almost Black.

**CONSTRUCTION:** Spring down cushion | Feather down pillows