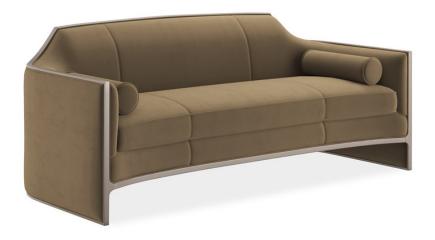

## THE CAT'S MEOW SOFA

uph-424-213-d

**COLLECTION:** CARACOLE UPHOLSTERY

**DIMENSIONS:** 76W x 36.5D x 33.25H

It's never been easier to embrace fashion-forward style in a big way than with this stunning sofa. Designed to be a topic of conversation and destined to be where everyone wants to sit, its bold presence is iconic and inviting. Dressed in a sumptuous velvet, this statement piece stands out in a Soft Silver Paint finish. A perfect sofa to float in a room and to enjoy from every angle.

**CONSTRUCTION:** Spring down cushion. | 8-Way hand tied seat. | Blend down bolsters.