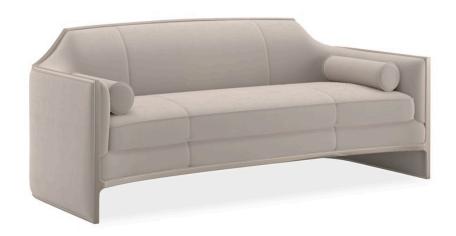

## THE CAT'S MEOW SOFA

uph-424-213-c

**COLLECTION:** CARACOLE UPHOLSTERY

**DIMENSIONS:** 76W x 36.5D x 33.25H

It's never been easier to embrace fashion-forward style in a big way than with this stunning sofa. Designed to be a topic of conversation and destined to be where everyone wants to sit, its bold presence is iconic and inviting. Dressed in a sumptuous velvet, this statement piece stands out in a Soft Silver Paint finish. A perfect sofa to float in a room and to enjoy from every angle.

**CONSTRUCTION:** Spring down cushion. | 8-Way hand tied seat. | Blend down bolsters.

## FINISH:

Soft\_Silver\_Paint