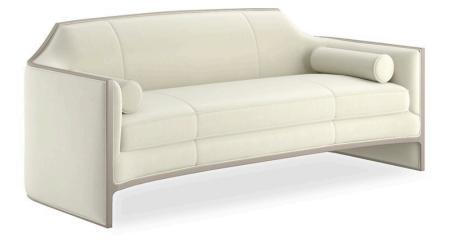

## THE CAT'S MEOW SOFA

uph-424-213-b

**COLLECTION:** CARACOLE UPHOLSTERY

**DIMENSIONS:** 76W x 36.5D x 33.25H

It's never been easier to embrace fashion-forward style in a big way than with this stunning sofa. Designed to be a topic of conversation and destined to be where everyone wants to sit, its bold presence is iconic and inviting. Dressed in a sumptuous velvet, this statement piece stands out in a Soft Silver Paint finish. A perfect sofa to float in a room and to enjoy from every angle.

**CONSTRUCTION:** Spring down cushion. | 8-Way hand tied seat. | Blend down bolsters.