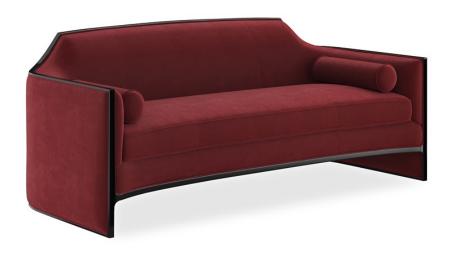

## THE CAT'S MEOW SOFA

uph-424-213-a

**COLLECTION:** CARACOLE UPHOLSTERY

**DIMENSIONS:** 76W x 36.5D x 33.25H

It's never been easier to embrace fashion-forward style in a big way than with this stunning sofa. Designed to be a topic of conversation and destined to be where everyone wants to sit, its bold presence is iconic and inviting. Dressed in a sumptuous velvet, this statement piece stands out in an Almost Black finish. A perfect sofa to float in a room and to enjoy from every angle.

**CONSTRUCTION:** Spring down cushion. | 8-Way hand tied seat. | Blend down bolsters.

## FINISH:

Almost-Black

## FABRIC:

Body Fabric: 2794-

29CC