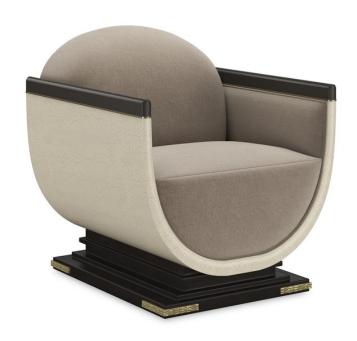

## **HELENA CHAIR**

uph-424-133-a

**COLLECTION:** CARACOLE UPHOLSTERY

**DIMENSIONS:** 30W x 29.75D x 32.25H

A modern interpretation of classic Roman shapes, this piece is remarkable for its deep-scooped wood frame with an Ivory Craze crackled finish that is trimmed with Brushed Gold paint. The frame is perched on a wood-tiered base in Charred Bark with Brushed Gold metal corner appliques. This regal chair's inside frame and plush cushion showcase a Mushroom faux mohair velvet.

**CONSTRUCTION:** Webbed seat | Plush poly foam cushion

## FINISH:

Ivory Craze

Charred Bark

**Brushed Gold Paint** 

Brushed Gold