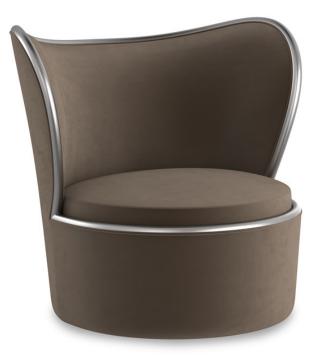

## **MARIPOSA SWIVEL**

uph-424-132-a

**COLLECTION:** CARACOLE UPHOLSTERY

DIMENSIONS: 35.5W x 33D x 33H

Taking flight is our Mariposa Swivel accent chair, named after the Spanish word for "butterfly." Fully upholstered in luscious Dark Taupe angora-like velvet, you will sink into its deep cushion and be wrapped in the chair's curved back with graceful wings. The exposed wood frame and 360-degree swivel base are finished in Caracole's shimmering Charcoal Leaf finish.

**CONSTRUCTION:** Webbed seat | Plush poly foam cushion

## FINISH:

Charcoal\_Leaf