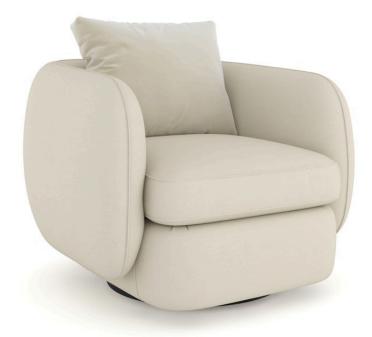

## LUMI SWIVEL CHAIR

uph-424-032-a

**COLLECTION:** CARACOLE UPHOLSTERY

**DIMENSIONS:** 32.75W x 33.25D x 27H

This contemporary interpretation of a barrel chair exudes comfort. You will want to sink into its ivory, plushlystuffed seat and arms. The body of the chair is fully upholstered in a micro-ribbed linen blend, while the cushions feature an Ivory mohair and wool-blend velvet. The chair's contemporary feet pop from underneath in Almost Black.

**CONSTRUCTION:** 8-way hand tied seat | Spring down cushion | Fiber filled pillow