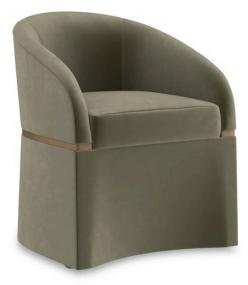

## DUNE

uph-424-031-b

**COLLECTION:** CARACOLE UPHOLSTERY

**DIMENSIONS:** 24W x 23.5D x 30H

Fashion-forward in form and function, this small-scale accent chair is perfectly sized to accompany a dining table, desk or vanity. Elegantly dressed in a green velvet fabric, it's cinched in the middle with a horizontal wood band in a Brushed Gold Paint finish. Its concave front apron detail provides a distinctive finishing touch, while hidden casters make it easy to move.

**CONSTRUCTION:** Webbed Seat | Plush poly foam cushion

FINISH:

Brushed\_Gold\_Paint

FABRIC:

Body Fabric: 21003-53CC