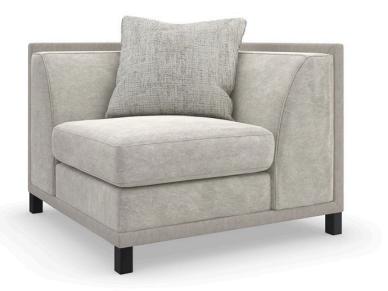

## **TUXEDO CORNER**

uph-423-we1-b

**COLLECTION:** CARACOLE UPHOLSTERY

**DIMENSIONS:** 38.75W x 38.75D x 29.75H

A fashionable component of our classic shelter arm sectional, with clean lines and crisp tailoring in a fresh neutral colorway. Impeccably dressed, its sophisticated silhouette is punctuated by a faux mohair opal fabric on the inside, and a textured woven wrapping the back. Metal legs in brushed deep bronze add warmth and a dashing finish, complemented by accentuating toss pillows in a tactile tonal mix.

**CONSTRUCTION:** 8-Way hand tied seat. | Plush poly foam cushion. | Feather down pillows.

FINISH:

Brushed\_Deep\_Bronze

FABRIC:

Body Fabric: Outside 2966-74CC-P Performance

Inside 2956-87CC Pillow Fabric: 1- 22''' x 20''' pillow 2940-34CC