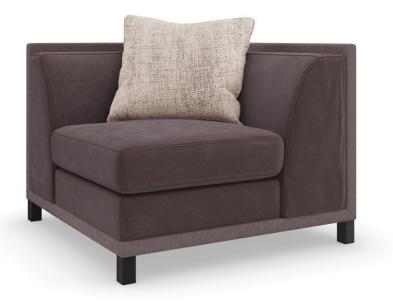

## **TUXEDO CORNER**

uph-423-we1-a

**COLLECTION:** CARACOLE UPHOLSTERY

DIMENSIONS: 38.75W x 38.75D x 29.75H

A fashionable component of our classic shelter arm sectional, with clean lines and crisp tailoring in a deep chocolate brown hue inspired by modern takes on the iconic tuxedo. Impeccably dressed, its sophisticated silhouette is punctuated by a luxe faux mohair fabric on the inside, and a textured woven fabric wrapping the back. Metal legs in brushed deep bronze add warmth and a dashing finish, complemented by accentuating toss pillows in a tactile mix.

CONSTRUCTION: 8-Way hand tied | Blenddown Supreme Cushion | Feather down pillows

FINISH:

Brushed\_Deep\_Bronze

FABRIC: