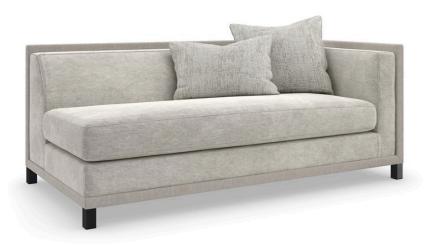

## TUXEDO RAF SOFA

uph-423-rs1-b

**COLLECTION:** CARACOLE UPHOLSTERY

**DIMENSIONS:** 75.5W x 38.75D x 29.75H

A fashionable component of our classic shelter arm sectional, with clean lines and crisp tailoring in a fresh neutral colorway. Impeccably dressed, its sophisticated silhouette is punctuated by a faux mohair opal fabric on the inside, and a textured woven wrapping the back. Metal legs in brushed deep bronze add warmth and a dashing finish, complemented by accentuating toss pillows in a tactile tonal mix.

**CONSTRUCTION:** 8-Way hand tied seat. | Plush poly foam cushion. | Feather down pillows.