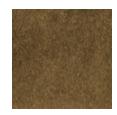

## caracole



## **TUXEDO RAF SOFA**

uph-423-rs1-a

**COLLECTION:** CARACOLE UPHOLSTERY **DIMENSIONS:** 75.5W x 38.75D x 29.75H

A fashionable component of our classic shelter arm sectional, with clean lines and crisp tailoring in a deep chocolate brown hue inspired by modern takes on the iconic tuxedo. Impeccably dressed, its sophisticated silhouette is punctuated by a luxe faux mohair fabric on the inside, and a textured woven fabric wrapping the back. Metal legs in brushed deep bronze add warmth and a dashing finish, complemented by accentuating toss pillows in a tactile mix.

**CONSTRUCTION:** 8-Way hand tied | Blenddown Supreme Cushion | Feather down pillows

## FINISH:



Brushed\_Deep\_Bronze

## FABRIC:









Body Fabric: Inside 2956-81CC

Outside 2966-80CC

Pillow fabric: (1) 22''' x 20''' pillow fabric 2959-79CC

(1) 16"" x 24"" pillow fabric 2956-80CC