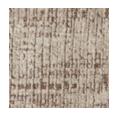

## FABRIC:

Body Fabric: Inside 2956-81CC

Outside 2966-80CC

Pillow fabric: (1) 22''' x 20''' pillow fabric 2959-79CC

(1) 16"" x 24"" pillow fabric 2956-80CC