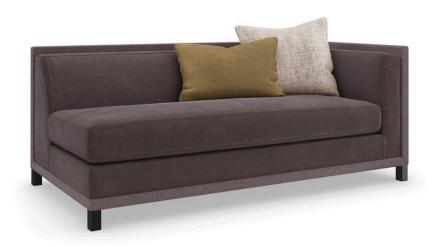

## **TUXEDO RAF SOFA**

uph-423-rs1-a

**COLLECTION:** CARACOLE UPHOLSTERY **DIMENSIONS:** 75.5W x 38.75D x 29.75H

A fashionable component of our classic shelter arm sectional, with clean lines and crisp tailoring in a deep chocolate brown hue inspired by modern takes on the iconic tuxedo. Impeccably dressed, its sophisticated silhouette is punctuated by a luxe faux mohair fabric on the inside, and a textured woven fabric wrapping the back. Metal legs in brushed deep bronze add warmth and a dashing finish, complemented by accentuating toss pillows in a tactile mix.

**CONSTRUCTION:** 8-Way hand tied | Blenddown Supreme Cushion | Feather down pillows

## FINISH:

Brushed\_Deep\_Bronze

## FABRIC:

Body Fabric: Inside 2956-81CC

Outside 2966-80CC

Pillow fabric: (1) 22''' x 20''' pillow fabric 2959-79CC

(1) 16"" x 24"" pillow fabric 2956-80CC