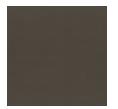

## caracole



## TUXEDO LAF SOFA

uph-423-ls1-b

**COLLECTION:** CARACOLE UPHOLSTERY

**DIMENSIONS:** 75.5W x 38.75D x 29.75H

A fashionable component of our classic shelter arm sectional, with clean lines and crisp tailoring in a fresh neutral colorway. Impeccably dressed, its sophisticated silhouette is punctuated by a faux mohair opal fabric on the inside, and a textured woven wrapping the back. Metal legs in brushed deep bronze add warmth and a dashing finish, complemented by accentuating toss pillows in a tactile tonal mix.

**CONSTRUCTION:** 8-Way hand tied seat. | Plush poly foam cushion. | Feather down pillows.

## FINISH:



Brushed\_Deep\_Bronze

## FABRIC:



Body Fabric: Outside Inside 2956-87CC 2966-74CC-P Performance

Pillow Fabric:1-22'''' x 20"" pillow Fabric 2940-34CC

1-24'''' x 16'''' pillow Fabric 2940-34CC