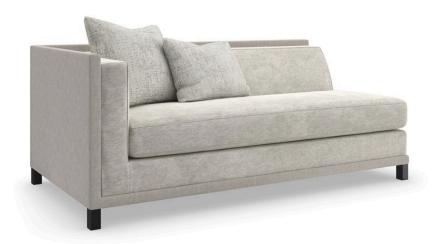

## TUXEDO LAF SOFA

uph-423-ls1-b

**COLLECTION:** CARACOLE UPHOLSTERY

**DIMENSIONS:** 75.5W x 38.75D x 29.75H

A fashionable component of our classic shelter arm sectional, with clean lines and crisp tailoring in a fresh neutral colorway. Impeccably dressed, its sophisticated silhouette is punctuated by a faux mohair opal fabric on the inside, and a textured woven wrapping the back. Metal legs in brushed deep bronze add warmth and a dashing finish, complemented by accentuating toss pillows in a tactile tonal mix.

**CONSTRUCTION:** 8-Way hand tied seat. | Plush poly foam cushion. | Feather down pillows.