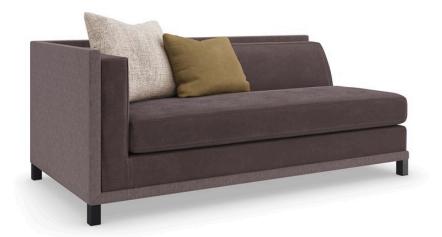

## TUXEDO LAF SOFA

uph-423-ls1-a

**COLLECTION:** CARACOLE UPHOLSTERY

**DIMENSIONS:** 75.5W x 38.75D x 29.75H

A fashionable component of our classic shelter arm sectional, with clean lines and crisp tailoring in a deep chocolate brown hue inspired by modern takes on the iconic tuxedo. Impeccably dressed, its sophisticated silhouette is punctuated by a luxe faux mohair fabric on the inside, and a textured woven fabric wrapping the back. Metal legs in brushed deep bronze add warmth and a dashing finish, complemented by accentuating toss pillows in a tactile mix.

**CONSTRUCTION:** 8-Way hand tied | Blenddown Supreme Cushion | Feather down pillows

FINISH:

Brushed\_Deep\_Bronze

FABRIC:

Body Fabric: Inside 2956-81CC Pillow fabric: (1) 22''' x 20''' pillow fabric 2959-79CC (1) 24'''' x 16'''' pillow fabric 2956-80CC