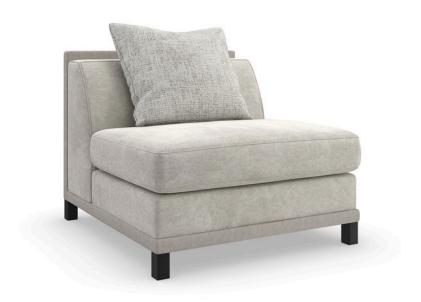

## **TUXEDO ARMLESS CHAIR**

uph-423-as1-b

**COLLECTION:** CARACOLE UPHOLSTERY **DIMENSIONS:** 34.5W x 38.75D x 29.75H

A fashionable component of our classic shelter arm sectional, with clean lines and crisp tailoring in a fresh neutral colorway. Impeccably dressed, its sophisticated silhouette is punctuated by a faux mohair opal fabric on the inside, and a textured woven wrapping the back. Metal legs in brushed deep bronze add warmth and a dashing finish, complemented by accentuating toss pillows in a tactile tonal mix.

**CONSTRUCTION:** 8-Way hand tied seat. | Plush poly foam cushion. | Feather down pillows.

## FINISH:

Brushed\_Deep\_Bronze

FABRIC:

Body Fabric: Outside 2966-74CC-P Performance

Inside 2956-87CC

Pillow Fabric: 1-22''' x 20''' pillow 2940-34CC