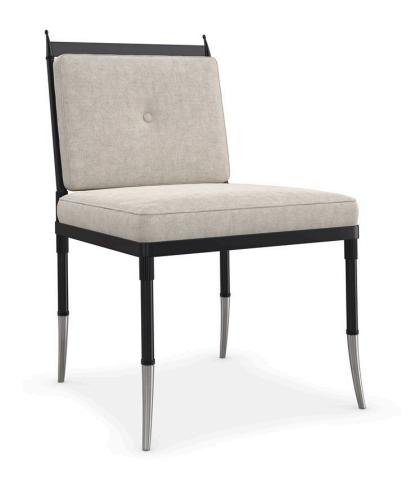

## **ATHENA**

uph-423-232-a

**COLLECTION:** CARACOLE UPHOLSTERY

**DIMENSIONS:** 21W x 24D x 33.5H

Inspired by the found beauty of a wrought iron gate, this petite seat balances the strength of metal with an exquisite mix of details and materials. Meticulously tailored in a crisp, light-toned linen, it features a button detail along the inside back and seat, accentuated by scrollwork along the back in a warm Brushed Gold finish. Tall, slender legs capped in Brushed Stainless metal ferrules lend a distinctive finishing touch. Style as a dining chair or mix in conversation spaces for an effortlessly elegant extra seat.

**CONSTRUCTION:** Rubber webbing seat,

FINISH:

Graphite

Brushed Gold

## FABRIC:

Body Fabric: 2968-87CC-P Performance