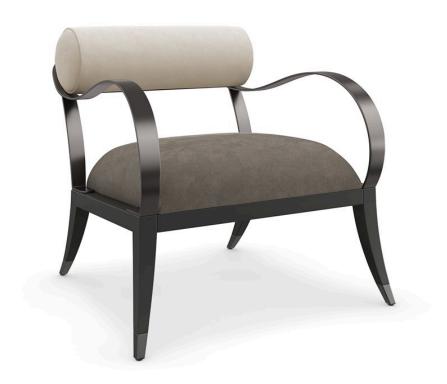

## **HOMAGE**

uph-423-231-a

**COLLECTION:** CARACOLE UPHOLSTERY **DIMENSIONS:** 29.75W x 29.25D x 30H

Quintessential Caracole, this sculptural chair introduces an airy silhouette, articulated by ribbon metal arms and a floating back and seat. Every detail is intentional, from the slender dowel that neatly secures the bolster pillow, to the outward turning, tapered wood legs capped in Brushed Deep Bronze metal. A plush seat in deep green mohair fabric adds warmth and a luxe note.

**CONSTRUCTION:** Webbed seat | Foam cushion.