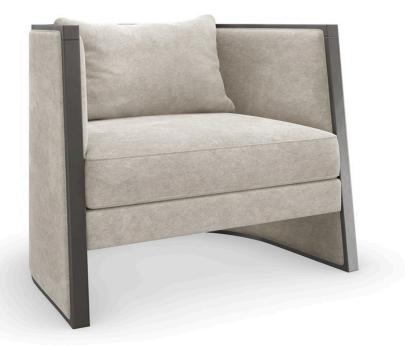

## CUT AWAY

uph-423-132-a

**COLLECTION:** CARACOLE UPHOLSTERY

**DIMENSIONS:** 36.5W x 28.5D x 29.5H

With an elegant profile, this exquisitely designed chair is best appreciated from the side or back view. Named for the cutaway men's dress shirt, it features textured metal inserts in Brushed Gold metal applied to vertical cuts along the outback. Inspired by a folding, three-panel screen, canted arms create a subtle taper, accentuated by exposed wood trim in a warm Seal Skin finish.

**CONSTRUCTION:** Rubber webbing seat. | Spring down cushion. | Feather down pillows