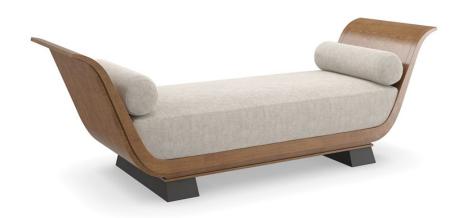

## **INFINITY**

uph-423-071-a

**COLLECTION: CARACOLE UPHOLSTERY** 

**DIMENSIONS:** 89W x 28D x 29.5H

With a nod to Greek and Roman antiquity, this chaise introduces lounge-like comfort and a classic undertone. Its daybed form recalls pieces used throughout history to lounge comfortably yet respectably in the presence of guests. Dressed in a light-toned linen with matching bolster pillows, warmly contrasted by an arcing frame in Toasted Sycamore and plinth legs in a rich Charred Bark finish. Style in a seating area designed for conversations or use it to separate two designated spaces in a room.

CONSTRUCTION: Webbed seat. | Foam cushion | Feather down pillows