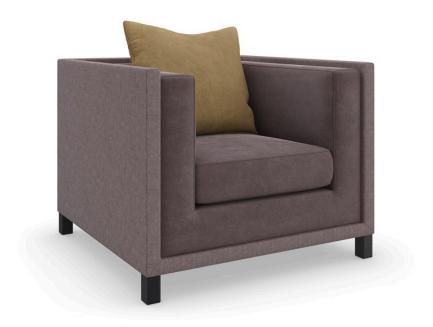

## **TUXEDO CHAIR**

uph-423-033-a

**COLLECTION:** CARACOLE UPHOLSTERY

**DIMENSIONS:** 39W x 36.5D x 29H

Exuding warmth and comfort with an air of confidence, this classic shelter arm chair features clean lines and crisp tailoring in a deep chocolate brown hue. Inspired by modern takes on the iconic tuxedo, its enveloping silhouette is wrapped in a textured woven linen, complemented by a luxe mohair fabric on the inside arms, seat and back. Metal legs in brushed deep bronze add warmth and a dashing finish, complemented by a bronze faux mohair toss pillow.

**CONSTRUCTION:** 8-Way hand tied seat. | Blendown supreme cushion. | Feather down pillow.

## FINISH:

Brushed\_Deep\_Bronze

FABRIC:

Body Fabric: Inside 2956-81CC

Outside 2966-80CC

Pillow Fabric: (1) 22''' x 20''' pillow fabric 2956-80CC