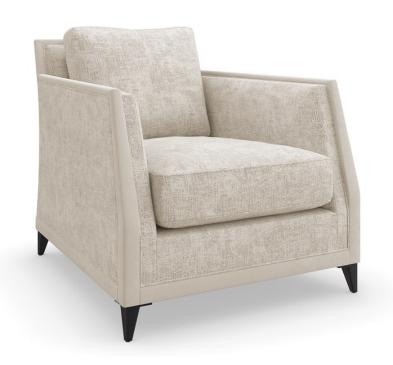

## **LIMITLESS CHAIR**

uph-423-032-a

**COLLECTION:** CARACOLE UPHOLSTERY

**DIMENSIONS:** 32.5W x 39.5D x 34H

Meticulously tailored yet beautifully worn in a distressed chenille fabric, this versatile chair introduces a classic silhouette with Art Deco influences. Accentuating subtly angles and a sophisticated profile, a micro suede border lends tonal contrast and texture, warmly complemented by tapered feet in a Brushed Deep Bronze metal.

**CONSTRUCTION:** 8-Way hand tied seat. | Spring down cushion.