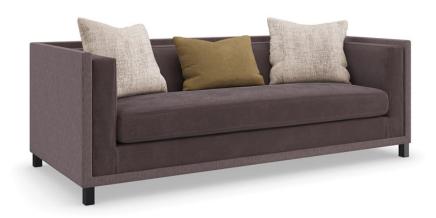

## **TUXEDO SOFA**

uph-423-013-a

**COLLECTION:** CARACOLE UPHOLSTERY **DIMENSIONS:** 86.5W x 38.75D x 29.75H

With clean lines and crisp tailoring in a deep chocolate brown hue, this classic shelter arm sofa is inspired by modern takes on the iconic tuxedo. Impeccably dressed, its confident silhouette is punctuated by a luxe mohair fabric on the inside arms, bench seat, and back cushion, with a textured woven linen wrapping the sides and back. Metal legs in brushed deep bronze add warmth and a dashing finish, complemented by a bronze faux mohair toss pillow.

CONSTRUCTION: 8-way hand tied seat. | Blendown supreme cushion. | Feather down pillows

## **FABRIC:**

Body Fabric: Inside 2956-81CC

Outside 2966-80CC

Pillow Fabric: (2) 22"" x 20"" pillow fabric

(1) 24''' x 16''' kidney pillow 2956-80CC