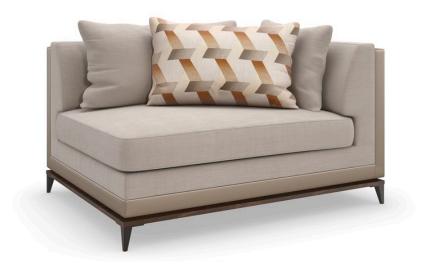

## ARCHIPELAGO RAF LOVESEAT

uph-422-rl1-a

**COLLECTION:** CARACOLE UPHOLSTERY

**DIMENSIONS:** 48.5W x 37D x 28H

With numerous configurations and options for in-the-moment customization, the Archipelago collection introduces a relaxed sit with a refined aesthetic. Upholstered in a neutral twill fabric with a faux leather accent, and elevated on an exposed Bourbon Glaze wood base with metal legs in a Deep Bronze finish. Style luxe down pillows with a color-blocked expression of saffron velvet, or reverse to display an embroidered, geometric pattern. Collection also includes an armless chair, and matching armchair.

**CONSTRUCTION:** 8-way hand tied seat. | Spring down cushion. | Feather down pillow.