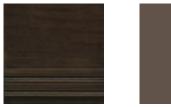

**CONSTRUCTION:** 8- way hand tied seat. | Spring down cushion. | Feather down pillow.

FINISH:

Bourbon Glaze

Deep Bronze

FABRIC:

Body Fabric: 2893-53CC-P Performance

Contrast Fabric 9186-53CC-P Performance