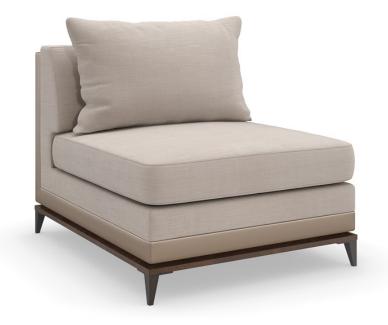

## ARCHIPELAGO ARMLESS CHAIR

uph-422-ac1-a

**COLLECTION: CARACOLE UPHOLSTERY** 

DIMENSIONS: 30.5W x 37D x 28H

With numerous configurations and options for in-the-moment customization, the Archipelago collection introduces a relaxed sit with a refined aesthetic. Upholstered in a neutral twill fabric with a faux leather accent, and elevated on an exposed Bourbon Glaze wood base with metal legs in a Deep Bronze finish. Style luxe down pillows with a color-blocked expression of saffron velvet, or reverse to display an embroidered, geometric pattern. Collection also includes a right- and left arm-facing loveseat, and matching armchair.