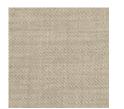

**CONSTRUCTION:** 8- way hand tied seat. | Spring down cushion. | Feather down pillow.

FINISH:

Bourbon Glaze

Deep Bronze

FABRIC:

Body Fabric: 2893-53CC-P Performance

Contrast Fabric 9186-53CC-P Performance