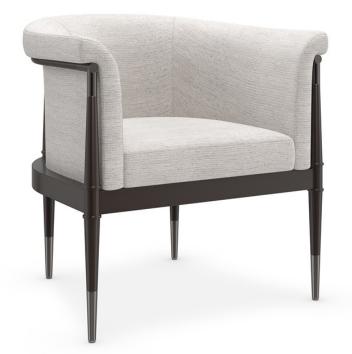

## DORIAN

uph-422-132-a

**COLLECTION:** CARACOLE UPHOLSTERY

DIMENSIONS: 30W x 28D x 31.5H

With a nod to traditionalism, this petite occasional chair mixes classic details with luxe materials for a look that's modern and of-the-moment. Its enveloping silhouette features a clean barrel-back with stylized roll arms, elevated by an exposed wood frame in a Dark Chocolate finish. Dressed in a fashion-forward, textured woven fabric, with slender legs accentuated by metal ferrules and Deep Bronze knuckles for a jewelry-like finishing touch.

**CONSTRUCTION:** Webbing | Seat cushion with foam.