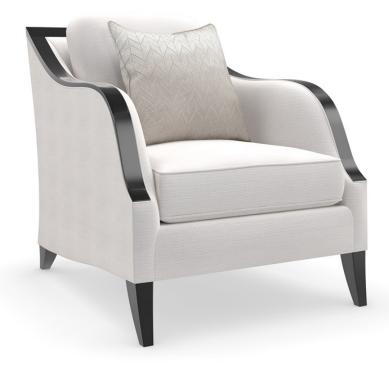

## PITCH PERFECT CHAIR

uph-422-131-a

**COLLECTION:** CARACOLE UPHOLSTERY

**DIMENSIONS:** 29.5W x 38.5D x 32H

Like our Pitch Perfect sofa, this sleek track arm style is elegantly defined by an exposed wood frame in a richly contrasting, Chocolate Truffle finish. Introduces a classic silhouette, finely tailored in a cream basketweave and accented with a kidney back pillow for added comfort.

**CONSTRUCTION:** 8 way hand tied. | Seat cushion with pocket coil and blend down. | Back cushion with blend down. | Throw pillows with pure feather down.

FINISH:

Chocolate\_Truffle

FABRIC:

""Body Fabric: 2889-88C-P Performance