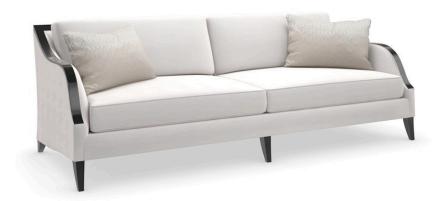

## PITCH PERFECT SOFA

uph-422-111-a

**COLLECTION: CARACOLE UPHOLSTERY** 

**DIMENSIONS:** 95.5W x 41.5D x 32H

This sleek track arm sofa is elegantly defined by an exposed wood frame in a richly contrasting, Chocolate Truffle finish. Finely tailored in a cream basketweave and accented with kidney back pillows for added comfort. Toss pillows in an exaggerated herringbone pattern tie together this modern-meets-traditional, iconic aesthetic. Matching chair also available.

**CONSTRUCTION:** 8-way hand tied seat. | Spring down cushion. | Feather down pillow.

## FINISH:

Chocolate\_Truffle