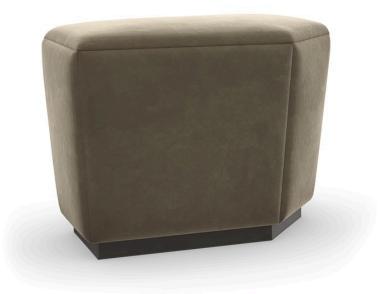

## POLLUX

uph-422-045-a

**COLLECTION:** CARACOLE UPHOLSTERY

**DIMENSIONS:** 26W x 15.5D x 18.5H

An artful integration of form and function, this faceted storage ottoman is named for one of the Gemini twins in Greco-Roman mythology. Upholstered in a luxuriously soft mohair fabric, its sculptural silhouette is balanced on a Dark Chocolate plinth base. Style on its own in a living room or conversation nook, or pair with Castor and Gemini, our faceted spot table, for chic end-of-bed storage and plush seating option.

## FINISH:

Dark\_Chocolate

FABRIC:

Body Fabric: 2681-91CC