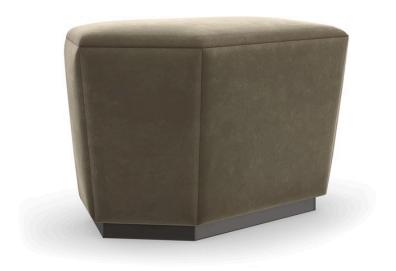

## **CASTOR**

uph-422-041-a

**COLLECTION: CARACOLE UPHOLSTERY** 

**DIMENSIONS:** 26W x 15.5D x 18.5H

An artful integration of form and function, this faceted storage ottoman is named for one of the Gemini twins in Greco-Roman mythology. Upholstered in a luxuriously soft mohair fabric, its sculptural silhouette is balanced on a Dark Chocolate plinth base. Style on its own in a living room or conversation nook, or pair with Pollux and Gemini, our faceted spot table, for chic end-of-bed storage and plush seating option.