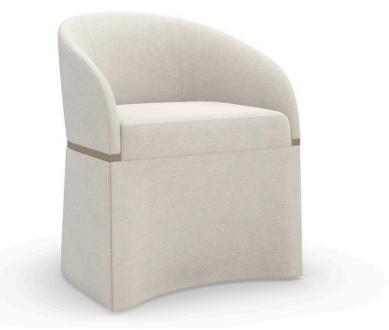

## DUNE

uph-422-036-a

**COLLECTION:** CARACOLE UPHOLSTERY

**DIMENSIONS:** 24W x 23.5D x 30H

Fashion-forward in form and function, this small-scale accent chair is perfectly sized to accompany a dining table, desk or vanity. Elegantly dressed in a textured ivory woven fabric, it's cinched in the middle with a horizontal wood band in a Radiant Pearl finish. Its concave front apron detail provides a distinctive finishing touch, while hidden casters make it easy to move.

**CONSTRUCTION:** Webbing | Seat cushion with foam.

## FINISH:

Radiant\_Pearl

FABRIC:

Body Fabric: 2896-34CC-P Performance