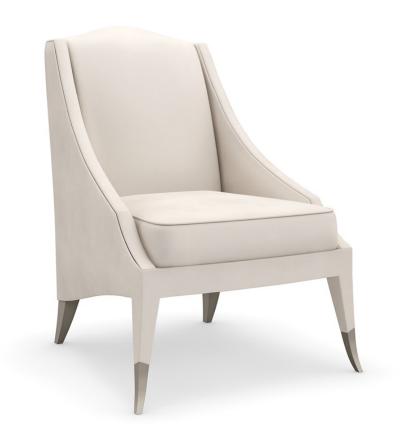

## LET IT STEEP

uph-422-034-a

**COLLECTION: CARACOLE UPHOLSTERY** 

**DIMENSIONS:** 27W x 31D x 38.5H

With the timeless appeal of velvet and gold, this occasional chair makes an ever-elegant statement. Gently sloping arms accentuate its sleek, angled profile, while providing a place for the elbows to rest. Fully upholstered in a cleanable cream-colored velvet, complemented by Sparkling Argent flared front legs dressed in a Whisper of Gold metal ferrules.

**CONSTRUCTION:** 8-way hand tied seat. | Seat cushion with foam.

FINISH: