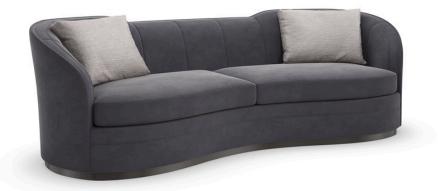

## ECLIPSE SOFA

uph-422-013-a

**COLLECTION:** CARACOLE UPHOLSTERY

### **DIMENSIONS:** 103W x 43D x 32H

A Dark Chocolate plinth base accentuates this sofa's Art Deco-inspired lozenge shape, masterfully upholstered in a plush charcoal heathered velvet. Designed with two seat cushions that follow its serpentine front and snuggly sit against its softly curving channeled back. Boxed kidney pillows in a grey and ivory ribbed fabric add contrast and a tactile accent. Style in pairs to create an inviting space for entertaining and conversations.

**CONSTRUCTION:** 8-way hand tied seat. | Spring down cushion. | Feather down pillow.