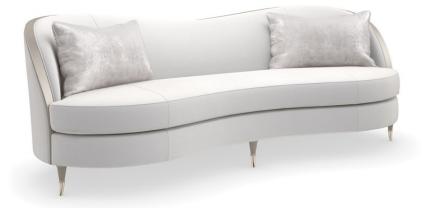

## **CENTER POINTE SOFA**

uph-422-012-a

**COLLECTION:** CARACOLE UPHOLSTERY

DIMENSIONS: 93W x 40D x 33.5H

Destined to be the center of attention in any interior, this classic kidney-shape sofa beckons in a silver mottled velvet. Its fluid form is artfully accentuated by an exposed wood frame in a Sparkling Argent finish, warmly complemented by tapered legs in a Whisper of Gold. Down toss pillows add a note of luxe in an onternal satin ogee pattern.

**CONSTRUCTION:** 8-way hand tied seat. | Spring down cushion. | Feather down pillow.

FINISH:

Sparkling Argent

## FABRIC:

Body Fabric: 2692-35CC

Pillow Fabric: 2-18x29 toss pillows 8420-15CC