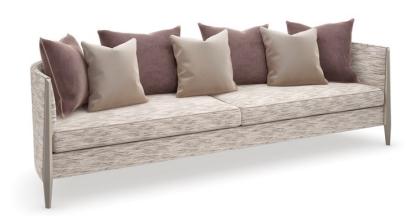

## **PIPING HOT**

uph-422-011-c

**COLLECTION:** CARACOLE UPHOLSTERY

**DIMENSIONS:** 110W x 38D x 30.75H

An iconic silhouette is reimagined in a menswear-inspired, tactile fabric for a statement-making sofa that's chic and sophisticated. Clean lines and curves with a smooth upholstered back define this classic style, accentuated by contrast piping along the frame and seat cushions. Fluted tapered legs in Soft Silver paint add a hint of glamour, complemented by down toss pillows in a lush velvet colorstory.

**CONSTRUCTION:** No sag seat. | Plush poly foam cushion. | Feather down pillows.