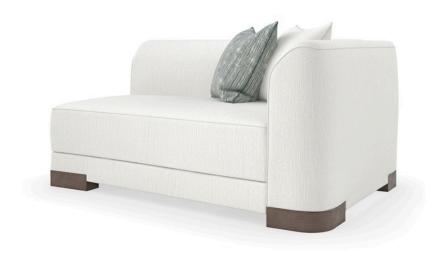

## **LOUNGE AROUND**

uph-421-rl1-a

**COLLECTION:** CARACOLE UPHOLSTERY

**DIMENSIONS:** 57.25W x 41.25D x 29H

With multiple configurations to create a luxury lounging experience, this modular sectional sets a tranquil tone in a softly textured chenille performance fabric. Balancing clean lines with a subtle curve and rounded edges, its smooth silhouette rests on exposed wood feet in a warmly contrasting French Roast finish. Accent pillows add a tactile finishing touch in an aqua ottoman weave and a tone-on-tone woven geometric.

**CONSTRUCTION:** 8-way hand tied seat. | Plush poly foam cushion. | Feather down pillows.

## FINISH:

French\_Roast

FABRIC:

Body Fabric: 2852-87CC-P Performance

Pillow Fabric: 1-21''' x 21'''' Pillow 6122-87CC with Contrast Welt 2852-87CC-P Performance

1-19"" x 19"" Pillow 2853-33CC with Contrast Welt 2862-13CC