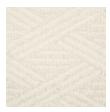

## FINISH:

French\_Roast

FABRIC:

Body Fabric: 2852-87CC-P Performance

Pillow Fabric: 1-21''' x 21'''' Pillow 6122-87CC with Contrast Welt 2852-87CC-P Performance

1-19"" x 19"" Pillow 2853-33CC with Contrast Welt 2862-13CC