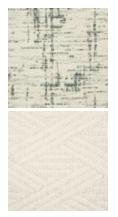

## FINISH:

French\_Roast

FABRIC:

Body Fabric: 2852-87CC-P Performance

Pillow Fabric: 1-21''' x 21'''' Pillow 6122-87CC with Contrast Welt 2852-87CC-P Performance

1-19"" x 19"" Pillow 2853-33CC with Contrast Welt 2862-13CC