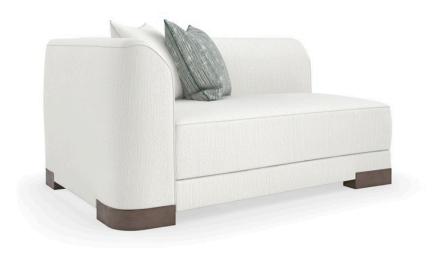

## **LOUNGE AROUND**

uph-421-II1-a

**COLLECTION:** CARACOLE UPHOLSTERY

**DIMENSIONS:** 57.25W x 41.25D x 29H

With multiple configurations to create a luxury lounging experience, this modular sectional sets a tranquil tone in a softly textured chenille performance fabric. Balancing clean lines with a subtle curve and rounded edges, its smooth silhouette rests on exposed wood feet in a warmly contrasting French Roast finish. Accent pillows add a tactile finishing touch in an agua ottoman weave and a tone-on-tone woven geometric.

**CONSTRUCTION:** 8-way hand tied seat. | Plush poly foam cushion. | Feather down pillows.

## FINISH:

French\_Roast

FABRIC:

Body Fabric: 2852-87CC-P Performance

Pillow Fabric: 1-21''' x 21'''' Pillow 6122-87CC with Contrast Welt 2852-87CC-P Performance

1-19"" x 19"" Pillow 2853-33CC with Contrast Welt 2862-13CC