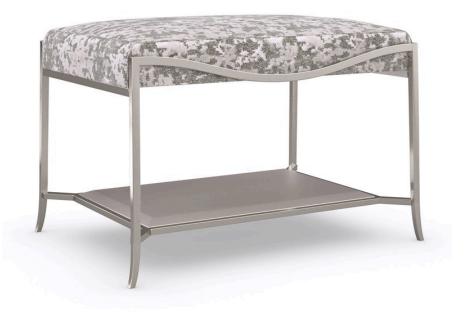

## FOOTNOTE

uph-421-241-a

**COLLECTION:** CARACOLE UPHOLSTERY

**DIMENSIONS:** 27.75W x 19.75D x 19H

An elegant finish to the end of the bed, this ottoman mixes functionality with a simple, refined form. Dressed in a richly textured Italian velvet, its softly rounded cushion is set inside a lightly brushed chrome metal frame with a subtle curve to the top for added interest. A bottom shelf lends the perfect place to stash a book or pair of slippers. Style in pairs for greater impact, or tuck beneath a console for extra seating in a pinch.

## FINISH:

Sun-kissed Silver

Lightly Brushed Chrome

FABRIC:

Body Fabric: 4116-15CC