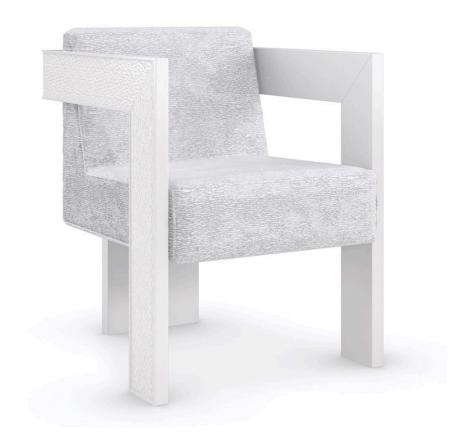

## CHISELED BODY

uph-421-132-a

**COLLECTION:** CARACOLE UPHOLSTERY

**DIMENSIONS:** 24.5W x 27D x 32.5H

Statement-making from any angle, this three-legged occasional chair introduces an organic element to living and bedroom interiors. Visually soothing in an Oyster finish, its wood frame is uniquely crafted with a hand-chiseled texture, inspired by pebbles found along the shore. A plush seat and back cushion are perfectly pitched for comfort, adding tactile appeal in an embossed velvet fabric that plays up the frame's chiseled texture.

**CONSTRUCTION:** Webbed seat. | Plush poly foam cushion.

FINISH: