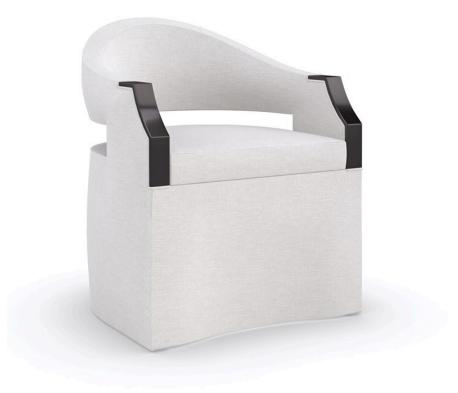

## **DINNER ROLL**

uph-421-032-a

**COLLECTION:** CARACOLE UPHOLSTERY

**DIMENSIONS:** 25.25W x 26.5D x 32.5H

A fluid design with a hint of formality, this shapely seat is made for gathering around the table. Fully upholstered in a luxurious performance fabric with a soft hand, its smooth silhouette is artfully accented by angular wood arms in a rich Dark Chocolate finish. Intentionally designed with entertaining in mind, it features casters for ease of movement and a concave curve to the front that allows for clearance from the table when seated.

## FINISH:

Dark\_Chocolate

FABRIC:

Body Fabric: 2857-87CC-P Performance