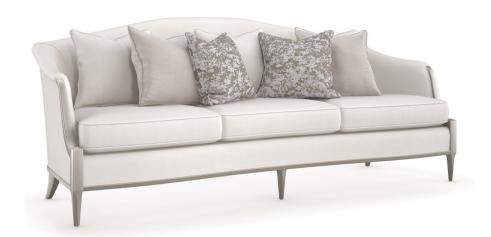

## **SWEET AND PETITE**

uph-421-012-a

**COLLECTION: CARACOLE UPHOLSTERY** 

**DIMENSIONS:** 88W x 41D x 36.75H

An elevated take on a familiar silhouette, this sofa mixes classic details with modern sensibilities for a look that's luxurious, yet livable. Gently sloping arms and a curved camel back are beautifully balanced on an exposed wood base, with trim and chamfered legs in Soft Silver paint. Impeccably tailored in a smooth, low-pile performance velvet that's soft and easy to keep clean. Accent pillows in a mix of textured satin and Italian cut velvet add a luxe finishing touch.

**CONSTRUCTION:** 8-way hand tied seat. | Spring down cushion. | Feather down pillows.