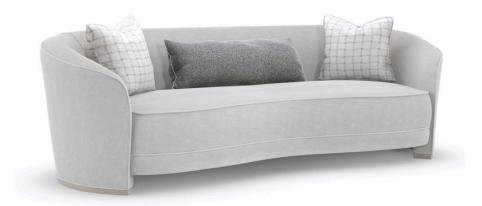

## AHEAD OF THE CURVE

uph-421-011-a

**COLLECTION:** CARACOLE UPHOLSTERY

**DIMENSIONS:** 94W x 39.25D x 31.5H

With an enveloping silhouette, this inviting sofa embodies comfort and easygoing elegance. Its subtly curved back and bowed bench seat are hand-tailored in a micro-chenille performance fabric, woven with metallic thread for a hint of shimmer. Delicate plinth legs lend balance and a sophisticated detail in a Matte Pearl finish. Woven satin checkerboard accent pillows and an extra-long lumbar pillow in a faux shearling create contrast and touchable texture.

**CONSTRUCTION:** 8-way hand tied seat. | Plush poly foam cushion. | Feather down pillows.

FINISH:

Matte\_Pearl