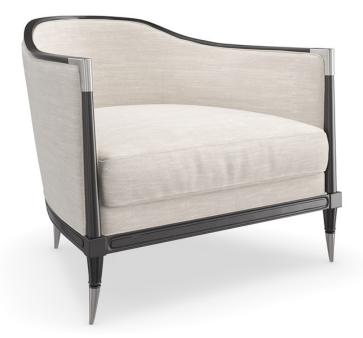

## SPLASH OF FLASH CHAIR

uph-420-132-b

**COLLECTION:** CARACOLE UPHOLSTERY

**DIMENSIONS:** 30.5W x 33.5D x 33H

Tailored to perfection in an ivory linen woven fabric, this fresh take on a classic Caracole design features a softly curved silhouette dramatically defined by an Almost Black finish. Delicate metal ferrules and knuckles on the front arms draw their inspiration from an antique Italian parlor chair. The essence of sophistication, this chair blends seamlessly with a spectrum of styles.

**CONSTRUCTION:** 8-way hand tied seat. | Spring down cushion.

FINISH:

Almost-Black

FABRIC:

Performance