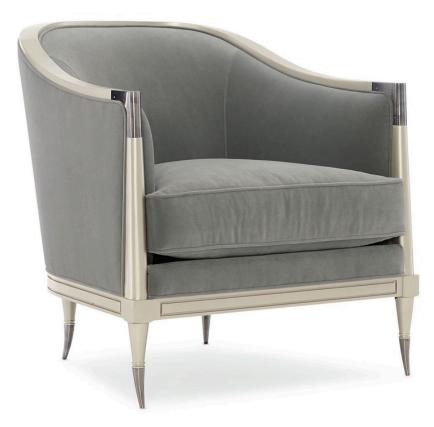

## SPLASH OF FLASH

uph-420-132-a

**COLLECTION:** CARACOLE UPHOLSTERY

**DIMENSIONS:** 30.5W x 33.5D x 33H

For those who love our best-selling design Black Beauty, you'll adore the newest iteration that's making a splash. This chair's softly curved silhouette is tailored to perfection and outlined in illuminating Soft Silver Paint. Delicate metal ferrules and metal knuckles on the front arms draw their inspiration from an antique Italian parlor chair. At its essence, this chair design is simply irresistible.

**CONSTRUCTION:** 8-way hand tied seat. | Springdown cushion.

## FINISH:

Soft\_Silver\_Paint