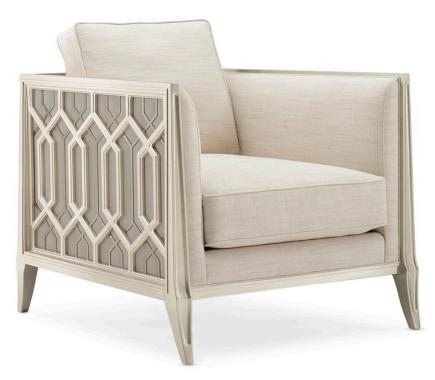

## JUST DUET

uph-420-131-a

**COLLECTION:** CARACOLE UPHOLSTERY

**DIMENSIONS:** 32.25W x 39D x 28.5H

On a balcony railing of a former palace converted to a hotel in India is a carved pattern that was the muse for the pierced design found on this chair's outer arms. The idea of layering metal fretwork behind the wood was inspired by the dual shadow cast on the balcony by the setting sun through the railing's design. Creating a high-fashion look unique to itself, these elements are highlighted with illuminating shades of Soft Silver Paint and Champagne Gold and an exquisite cover.

**CONSTRUCTION:** 8-way hand tied seat. | Springdown cushion.