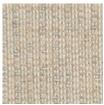

## **FABRIC:**

Pillow Fabric: 3-24"" x

34CC-P Performance 20'''' Pillows Fabric 2998-34CC-P Performance