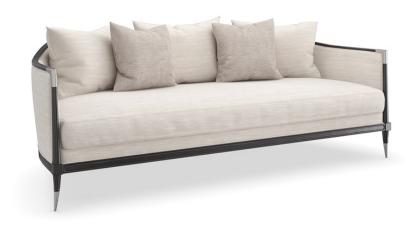

## SPLASH OF FLASH SOFA

uph-420-112-b

**COLLECTION: CARACOLE UPHOLSTERY** 

**DIMENSIONS:** 86W x 39D x 33H

Tailored to perfection in an ivory linen woven fabric, this fresh take on a classic Caracole design features a softly curved silhouette dramatically defined by an Almost Black finish. Delicate metal ferrules and knuckles on the front arms draw their inspiration from an antique Italian parlor chair. Sumptuous pillows in coordinating ivory and silver tones add comfort and fashion to the overall design of this sophisticated sofa.

**CONSTRUCTION:** 8-way hand tied seat. | Spring down cushion. | Feather down pillows.

## FINISH:

Almost-Black