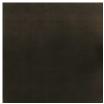

## caracole



## SPLASH OF FLASH SOFA

uph-420-112-b

**COLLECTION: CARACOLE UPHOLSTERY** 

**DIMENSIONS:** 86W x 39D x 33H

Tailored to perfection in an ivory linen woven fabric, this fresh take on a classic Caracole design features a softly curved silhouette dramatically defined by an Almost Black finish. Delicate metal ferrules and knuckles on the front arms draw their inspiration from an antique Italian parlor chair. Sumptuous pillows in coordinating ivory and silver tones add comfort and fashion to the overall design of this sophisticated sofa.

**CONSTRUCTION:** 8-way hand tied seat. | Spring down cushion. | Feather down pillows.

## FINISH:



Almost-Black

## **FABRIC:**







Pillow Fabric: 3-24"" x

34CC-P Performance 20'''' Pillows Fabric 2998-34CC-P Performance