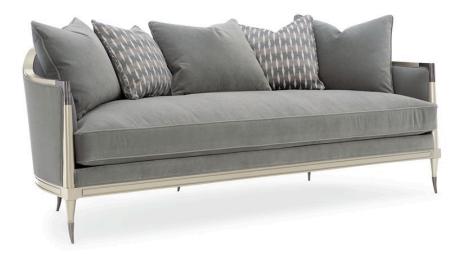

# SPLASH OF FLASH

uph-420-112-a

**COLLECTION:** CARACOLE UPHOLSTERY

## **DIMENSIONS:** 86W x 39D x 33H

For those who love our best-selling design Black Beauty, you'll adore the newest iteration that's making a splash. This sofa's softly curved silhouette is tailored to perfection and outlined in illuminating Soft Silver Paint. Delicate metal ferrules and metal knuckles on the front arms draw their inspiration from an antique Italian parlor chair. Sumptuous pillows in coordinating tones add comfort and fashion to the overall design of this irresistible sofa.

**CONSTRUCTION:** 8-way hand tied seat. | Springdown cushion. | Feather down pillows.

### FINISH:

Soft\_Silver\_Paint