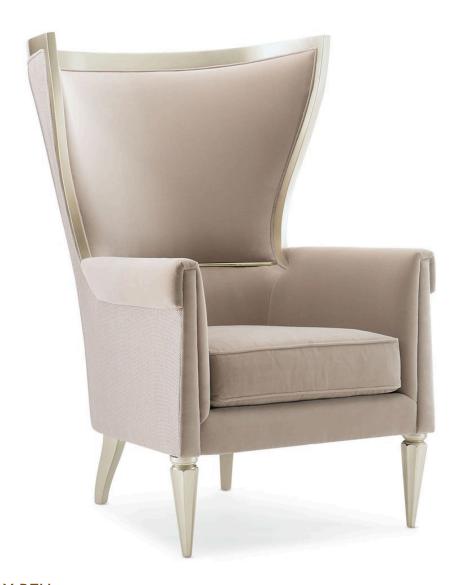

## WING MY BELL

uph-420-032-a

**COLLECTION:** CARACOLE UPHOLSTERY

**DIMENSIONS:** 32.25W x 35D x 46.75H

While there have been wing chairs before, none are as intriguing as Wing My Bell. Channeling the essence of Hollywood glamour, it brings updated character and fresh imagination to this timeless silhouette. A tall back makes it feel grand in presence while its shapely form ensconces you in chic sophistication. The perfect statement piece for any interior, it's a design that always garners a second look.

**CONSTRUCTION:** Webbed seat. | Springdown cushion.

FINISH:

Soft\_Silver\_Paint

## FABRIC:

Body Fabric: Inback, Seat Cushion, Front Rail 2790-71CC

Outback, Outarm 3237-71CC