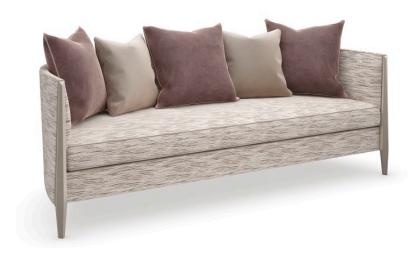

## PIPING HOT

uph-420-012-c

**COLLECTION:** CARACOLE UPHOLSTERY

**DIMENSIONS:** 86W x 38D x 30.75H

An iconic silhouette is reimagined in a menswear-inspired, tactile fabric for a statement-making sofa that's chic and sophisticated. Clean lines and curves with a smooth upholstered back define this classic style, accentuated by contrast piping along the frame and bench seat cushion. Fluted tapered legs in Soft Silver paint add a hint of glamour, complemented by down toss pillows in a lush velvet colorstory.

**CONSTRUCTION:** No sag seat. | Plush poly foam cushion. | Feather down pillows.