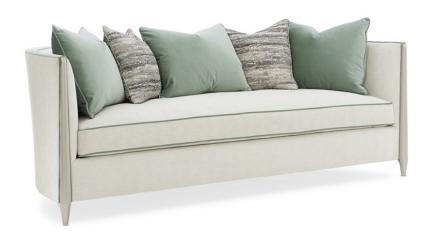

## **PIPING HOT**

uph-420-012-a

**COLLECTION:** CARACOLE UPHOLSTERY

**DIMENSIONS:** 86W x 38D x 30.75H

Add instant sophistication to a room with the chic glamour of this statement sofa. Boasting an elegantly curved form that ensconces you in style, its character is charmingly balanced from every angle. A single, no-sag seat cushion extends its clean lines while an expertly tailored contrasting well defines its well-chosen curves. The mélange of exquisite accent pillows in subtle coordinating shades adds another layer of luxe while a Silver Shadow finish accentuates the beauty of the sofa's sides and fluted legs.

**CONSTRUCTION:** No sag seat. | Plush poly foam cushion. | Feather down pillows.