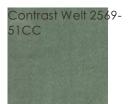

## **PIPING HOT**

uph-420-012-a

**COLLECTION:** CARACOLE UPHOLSTERY

**DIMENSIONS:** 86W x 38D x 30.75H

Add instant sophistication to a room with the chic glamour of this statement sofa. Boasting an elegantly curved form that ensconces you in style, its character is charmingly balanced from every angle. A single, no-sag seat cushion extends its clean lines while an expertly tailored contrasting well defines its well-chosen curves. The mélange of exquisite accent pillows in subtle coordinating shades adds another layer of luxe while a Silver Shadow finish accentuates the beauty of the sofa's sides and fluted legs.