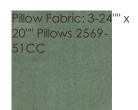

## **PIPING HOT**

uph-420-012-a

**COLLECTION:** CARACOLE UPHOLSTERY

**DIMENSIONS:** 86W x 38D x 30.75H

Add instant sophistication to a room with the chic glamour of this statement sofa. Boasting an elegantly curved form that ensconces you in style, its character is charmingly balanced from every angle. A single, no-sag seat cushion extends its clean lines while an expertly tailored contrasting well defines its well-chosen curves. The mélange of exquisite accent pillows in subtle coordinating shades adds another layer of luxe while a Silver Shadow finish accentuates the beauty of the sofa's sides and fluted legs.